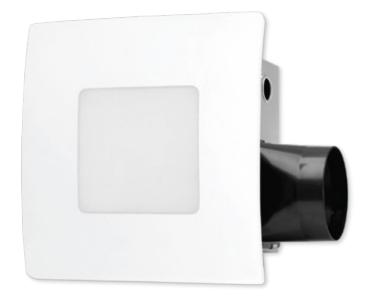

## breeze easy™

- Stay Clean™ shield design
- Quiet operation
- 1,000 lumens of bright LED light
- Selectable LED to match your home's lighting preference
- Energy saving (meets Energy Star)
- Easy simple installation steps that can be completed from the room side
- Can be mounted in the ceiling or side-wall

|                    | MODEL     | CFM | SONE | EASY<br>INSTALLATION | LED<br>LIGHTING | SELECTABLE<br>LIGHTING | ENERGY STAR | HVI<br>CERTIFIED | can<br>meet 24 | CUL US LISTED E476806 |
|--------------------|-----------|-----|------|----------------------|-----------------|------------------------|-------------|------------------|----------------|-----------------------|
| 50 <sub>CFM</sub>  | FL300-50  | 50  | 0.4  | <b>√</b>             | 1K Lumen        | <b>√</b>               | <b>√</b>    | J                | <b>√</b>       | J                     |
| 80 <sub>CFM</sub>  | FL300-80  | 80  | 0.9  | <b>√</b>             | 1K Lumen        | <b>√</b>               | V           | <b>√</b>         | <b>√</b>       | J                     |
| 100 <sub>CFM</sub> | FL300-100 | 100 | 1.0  | <b>√</b>             | 1K Lumen        | <b>√</b>               | <b>√</b>    | <b>√</b>         | <b>√</b>       | J                     |
| 150 <sub>CFM</sub> | FL300-150 | 150 | 1.1  | <b>√</b>             | 1K Lumen        | <b>√</b>               | V           | J                | V              | <b>J</b>              |